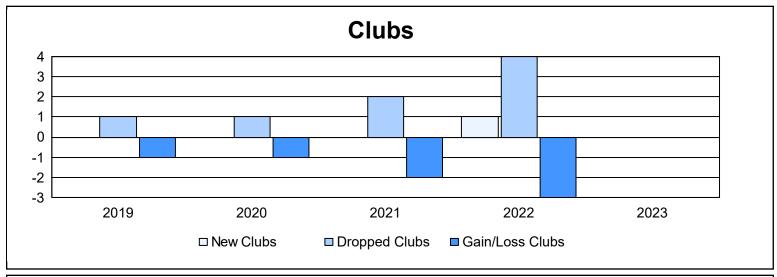

District 13 OH7 As of June 2023 Cumulative

| Year      | New<br>Clubs | Dropped<br>Clubs | Gain/<br>Loss<br>Clubs | New<br>Members | Charter<br>Members | Reinstate<br>Members | Transfer<br>Members | Total<br>Member<br>Added | Total<br>Members<br>Dropped | Gain/<br>Loss<br>Members |
|-----------|--------------|------------------|------------------------|----------------|--------------------|----------------------|---------------------|--------------------------|-----------------------------|--------------------------|
| 2018-2019 | 0            | 1                | -1                     | 83             | 0                  | 14                   | 3                   | 100                      | 146                         | -46                      |
| 2019-2020 | 0            | 1                | -1                     | 62             | 1                  | 21                   | 8                   | 92                       | 130                         | -38                      |
| 2020-2021 | 0            | 2                | -2                     | 52             | 1                  | 4                    | 4                   | 61                       | 192                         | -131                     |
| 2021-2022 | 1            | 4                | -3                     | 116            | 32                 | 5                    | 2                   | 155                      | 184                         | -29                      |
| 2022-2023 | 0            | 0                | 0                      | 104            | 0                  | 11                   | 5                   | 120                      | 182                         | -62                      |
| Average   | 0            | 2                | -1                     | 83             | 7                  | 11                   | 4                   | 106                      | 167                         | -61                      |